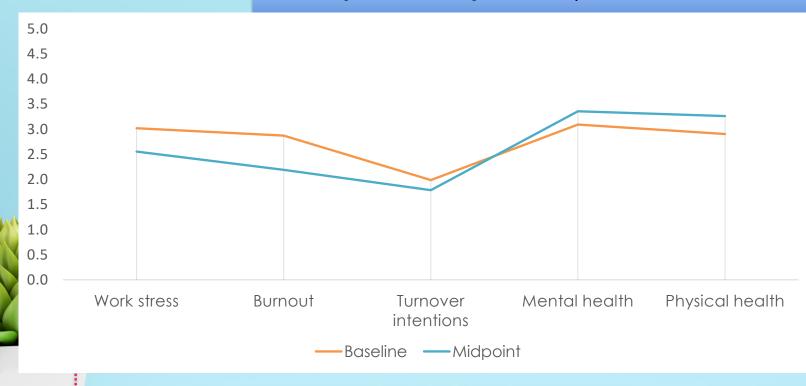

#### Well-Being

Work stress, burnout & turnover intentions

A downward trajectory represents a reduction in the number of colleagues feeling this way.

Mental & physical health

An **upward trajectory** represents a **positive impact** (1 is poor, 5 is excellent)