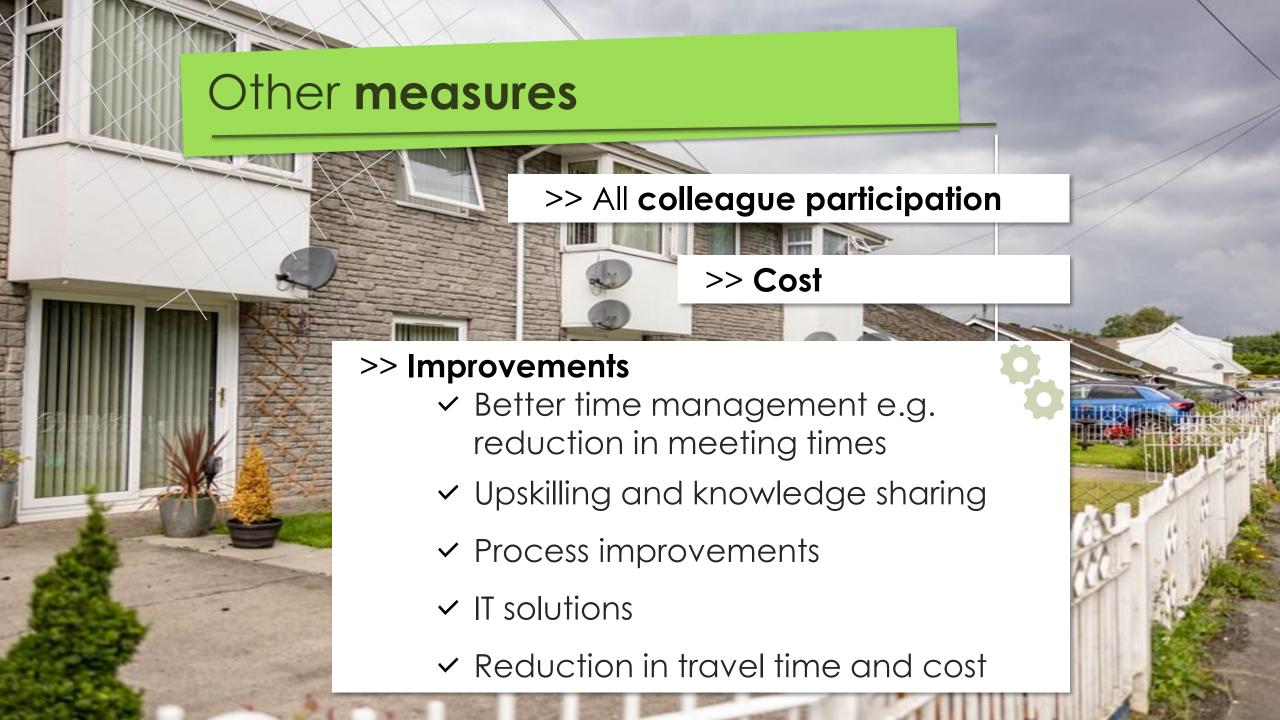

#### How?

Setting ground rules

Mutual approach

 How do you plan, organise, prioritise? Why?

| Performance Outcomes                   |                                                   |
|----------------------------------------|---------------------------------------------------|
| Average time taken to complete repairs | slight decrease                                   |
| Number of calls into Contact Centre    | remained consistent (alongside call answer times) |
| Number of complaints received          | remained consistent                               |
| Tenant satisfaction                    | improved (based on repairs completed)             |
| Rent collection                        | decreased slightly                                |
| Sickness levels                        | increased (long term vs short term)               |
|                                        |                                                   |