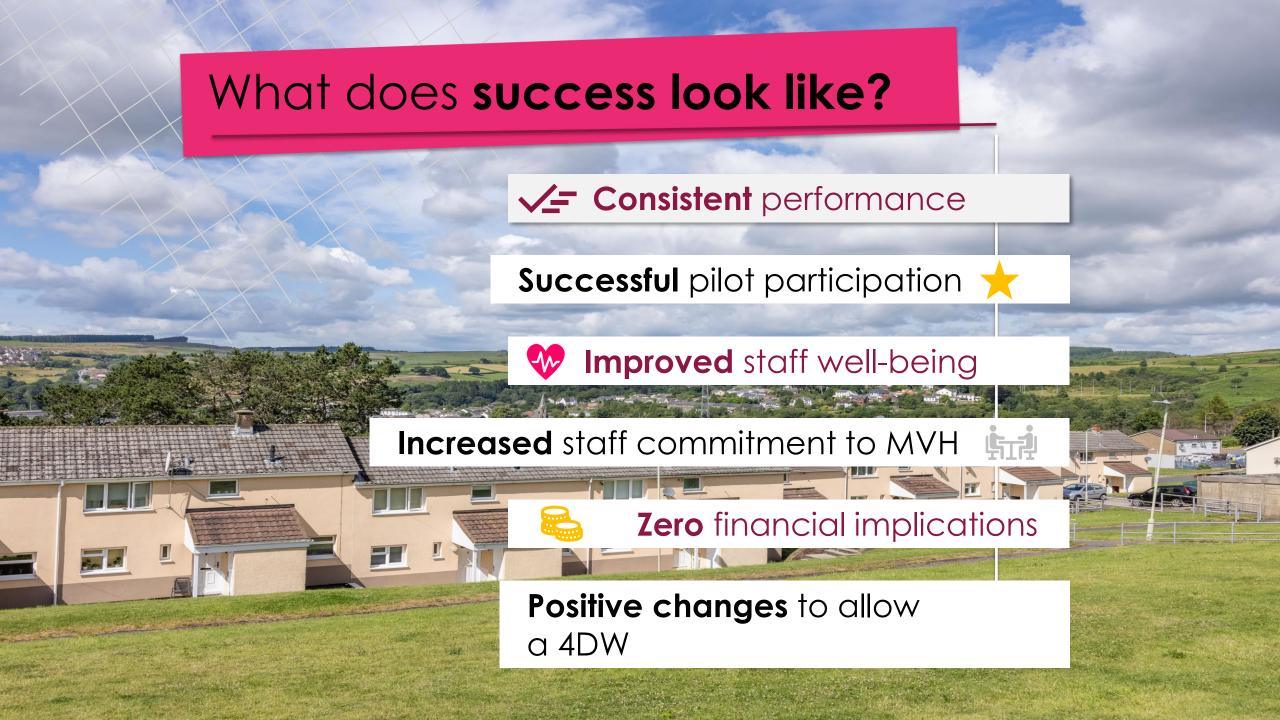

#### How?

Setting ground rules

Mutual approach

 How do you plan, organise, prioritise? Why?

| Performance Outcomes                   |                                                   |
|----------------------------------------|---------------------------------------------------|
| Average time taken to complete repairs | slight decrease                                   |
| Number of calls into Contact Centre    | remained consistent (alongside call answer times) |
| Number of complaints received          | remained consistent                               |
| Tenant satisfaction                    | improved (based on repairs completed)             |
| Rent collection                        | decreased slightly                                |
| Sickness levels                        | increased (long term vs short term)               |
|                                        |                                                   |